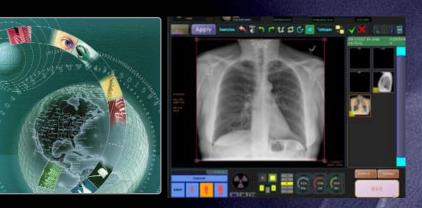

## VIZION OR + WICELESS csi

Viztek's ViZion DR + wireless panel provides exceptional image quality paired with advanced software features and functionality. The 14x17 panel uses enhanced Cesium technology and has unique features like drop notification emails.

It is ideal for use in both new systems as well as retrofit rooms. The versatile ViZion DR + wireless panel utilizes the ViZion Acquire software for image capture, manipulation, and sending. Viztek's acquire software offers useful tools to enhance the image acquisition process.

## **ViZion Software Features**

Generator Integration
Patient Review
Reverse Black/White
Multi-Scale Contrast Enhancement
and Dynamic Range
Optimized Image Processing
Parameters